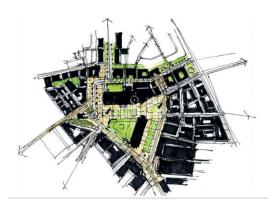

### Outline

AspinallVerdi were subcontracted via LDA Design Consulting Ltd and instructed by Liverpool City Council to assess the viability and advise on the regeneration options taking place within the masterplan of St. Georges Gateway.

St George's Gateway is an intriguing proposition in market term and AspinallVerdi identified that area offers significant opportunities for development.

AspinallVerdi also recognised that the fundamental aim of this masterplan is to create a positive investment climate for those investors considering whether to enter the market.

#### Outcome

AspinallVerdi provided a market report setting the most appropriate uses for St George's Gateway which supports the masterplan vision.