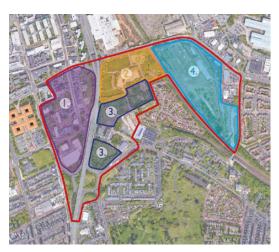

## Outline

As part of a multi-disciplinary team to Gateshead Council - led by ID Partnership - AspinallVerdi were commissioned to provide property market advice, financial modelling of options and soft market testing and developer consultation. This would help inform a new development framework SPD to assist housing developers in delivering the development. The SPD is for 4 sites close to the city centre that were identified as having potential to become an 'Exemplar Neighbourhood'.

AspinallVerdi modelled four options for development, each with differing densities reaching up to 280 residential units. A key aspect of this exercise was the canvassing of developer opinion to assess the deliverability of these options. This was informative as it helped us ascertain what would be the most suitable (in the eyes of the market) housing product to provide for Gateshead.